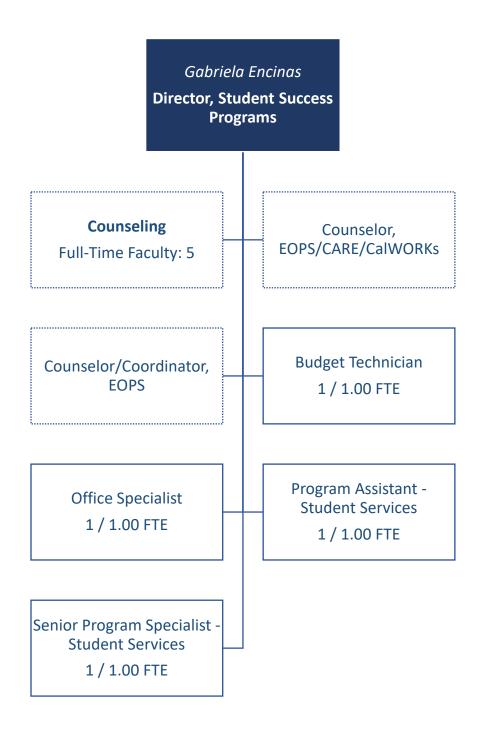

## **Madera Community College – Student Services - Faculty**

#### Madera Community College - Student Services - Classified